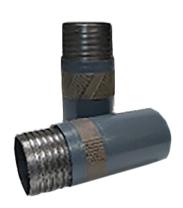

## **CME 12 PACK - BITS, SHOES & SHELLS**

CME stocks a wide variety of core bits, casing/rod shoes and reamer shells.

Order a 12 pack of any combination of these products and receive special pricing.

Call CME today to stock up for your next job!!

Check out the **Diamond Bits section** of our **Product Catalog**.

For more information, call 800-325-8827 or email <a href="mailto:productupdates@cmeco.com!">productupdates@cmeco.com!</a>