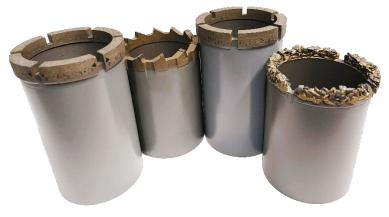

## **CME 12 PACK - BITS, SHOES & SHELLS**

CME stocks a wide variety of core bits, casing/rod shoes and reamer shells.

Order a 12 pack of any combination of these products and receive special pricing.

Call CME today to stock up for your next job!!

Check out the **Diamond Bits section** of our **Product Catalog**.

For more information, call 800-325-8827 or email <a href="mailto:productupdates@cmeco.com!">productupdates@cmeco.com!</a>