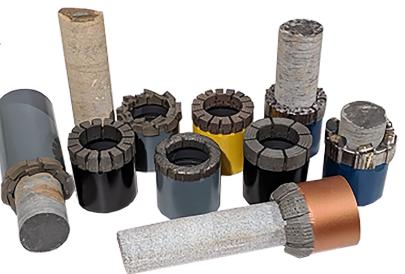

## **CME 12 PACK - BITS, SHOES & SHELLS**

CME stocks a wide variety of core bits, casing/rod shoes and reamer shells.

Order a 12 pack of any combination of these products and receive special pricing.

Call CME today to stock up for your next job!!

Check out the **Diamond Bits section** of our **Product Catalog**.

For more information, call 800-325-8827 or email <a href="mailto:productupdates@cmeco.com!">productupdates@cmeco.com!</a>