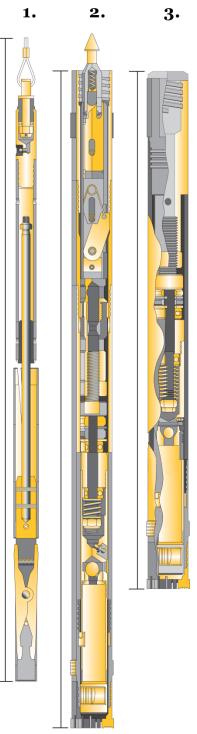

## **Figure 1. Short Overshot Assembly**

Extended = 52" overall length Collapsed = 40" overall length

## Figure 2. Wireline Barrel Assembly w/ 2' Tubes

N W/L, N W/L3, N W/L3 = 61" overall length H W/L, H W/L3 = 67" overall length P W/L, P W/L3 = 67" overall length

### Figure 3. Conventional Assembly w/ 2' Tubes

NV, NV2, NV3 = 51" overall length HV, HV3 = 55" overall length PV, PV3 = 58" overall length

**View Enlarged Drawing** 

For more information, call 800-325-8827 or email productupdates@cmeco.com!